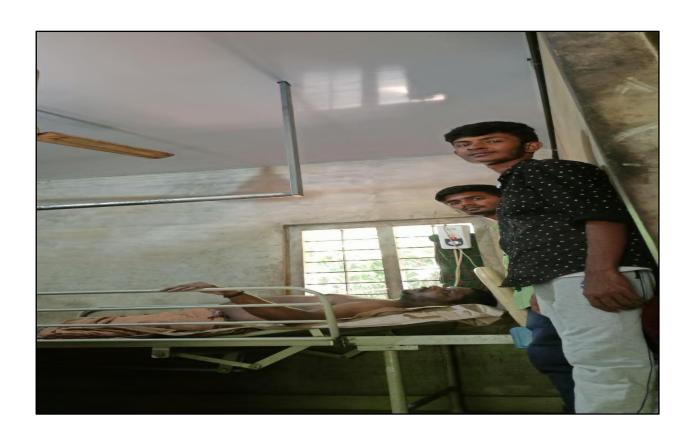

### Report on Palliative Care to KANIV Palliative patients

| Programme Details in a Nutshell       |                                                                                                                                 |  |
|---------------------------------------|---------------------------------------------------------------------------------------------------------------------------------|--|
| Name of the Event                     | Palliative Care to KANIV Palliative patients                                                                                    |  |
| Nature of the Event                   | Extension Activity                                                                                                              |  |
| Objectives                            | To instil the importance of palliative care into the young college level students                                               |  |
| Date and Time                         | March 25                                                                                                                        |  |
| Duration                              | Full Day                                                                                                                        |  |
| Beneficiaries                         | Appu (A palliative care patient)                                                                                                |  |
| Venue or Platform                     | Residence of Appu                                                                                                               |  |
| Organizing dept./ Cell                | NSS                                                                                                                             |  |
| Coordinator                           | Subha I N &Dr. G S Aravind                                                                                                      |  |
| Associating Agency                    | Kaniv Pallaitive Clinic                                                                                                         |  |
| Outcome / Benefit<br>of the Programme | Provided relief from the scorching summer heat by building a false ceiling in Appu's room, improving his comfort and wellbeing. |  |

Appu, a palliative care patient since a tragic accident in 2020, remains confined to his bed, unable to leave his room. The sweltering March heat only intensifies his discomfort, making his already challenging situation nearly unbearable. Recognizing Appu's dire need for relief, the compassionate NSS volunteers of VTB College embarked on a mission to improve his living conditions.

In a heartwarming and dedicated effort, the NSS volunteers initiated a series of fundraising activities to address Appu's plight. Understanding the impact of the oppressive heat on Appu's well-being, they aimed to secure funds to construct a false ceiling in his room. This construction was intended to reduce the heat, creating a cooler and more comfortable environment for Appu.

The fundraising campaign saw an outpouring of support from the community, with donations coming in from various sources. The collective effort of the NSS volunteers and the generous contributions from donors enabled them to quickly gather the necessary funds. The construction of the false ceiling was undertaken promptly, reflecting the volunteers' commitment to alleviating Appu's suffering.

This initiative by the NSS volunteers not only provided immediate physical relief for Appu but also demonstrated the profound impact of community support and compassion. The false ceiling significantly mitigated the oppressive heat, enhancing Appu's comfort and improving his quality of life. The volunteers' dedication and empathy brought much-needed respite to Appu, underscoring the importance of kindness and solidarity in the face of adversity.