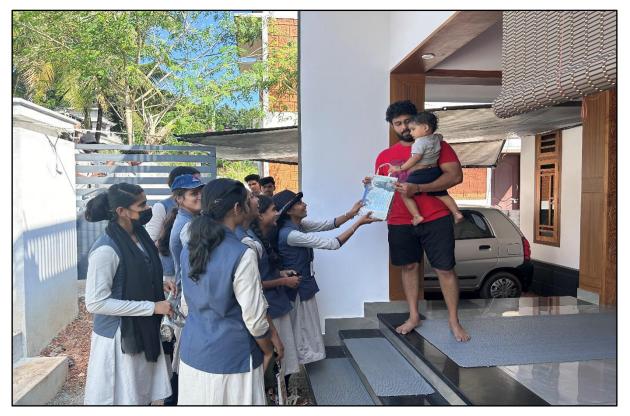

# Report on Onam Kits Distribution for the Less Privileged in Kadampazhipuram Panchayat

| Radampazmpuram ranchayat           |                                                                                                                                                          |  |  |
|------------------------------------|----------------------------------------------------------------------------------------------------------------------------------------------------------|--|--|
|                                    | Programme Details in a Nutshell                                                                                                                          |  |  |
| Name of the Event                  | Onam Kits Distribution for the Less Privileged in Kadampazhipuram Panchayat                                                                              |  |  |
| Nature of the Event                | Extension Activity                                                                                                                                       |  |  |
| Objectives                         | To distribute Onam kits with essential items to support under privileged people                                                                          |  |  |
| Date and Time                      | August 30                                                                                                                                                |  |  |
| Duration                           | Half Day                                                                                                                                                 |  |  |
| Beneficiaries                      | BPL card owners in Kadampazhipuram Panchayat                                                                                                             |  |  |
| Venue or Platform                  | VTB College, Kadampazhipuram                                                                                                                             |  |  |
| Organizing dept./ Cell             | NSS                                                                                                                                                      |  |  |
| Coordinator                        | Subha I N &Dr. G S Aravind                                                                                                                               |  |  |
| Outcome / Benefit of the Programme | Supported 15 underprivileged families by providing essential edible and non-edible items, helping them celebrate the Onam festival with dignity and joy. |  |  |

The NSS units of Sreekrishnapuram V.T. Bhattathiripad College organized a compassionate initiative to distribute Onam kits to support less privileged individuals and families during the festive season. Understanding the significance of Onam and the challenges faced by those in need, the NSS volunteers prepared and distributed kits containing essential items to ensure a dignified celebration for the beneficiaries. The event was executed with meticulous planning and heartfelt dedication, reaching a total of 15 individuals and families. Each kit was thoughtfully assembled to include items that would help make the festive season more enjoyable and less burdensome. The successful distribution not only provided practical support but also brought a sense of community and festive cheer to those who might otherwise have struggled during this special time. This initiative exemplified the NSS's commitment to social responsibility and community service, reinforcing the spirit of giving and solidarity.