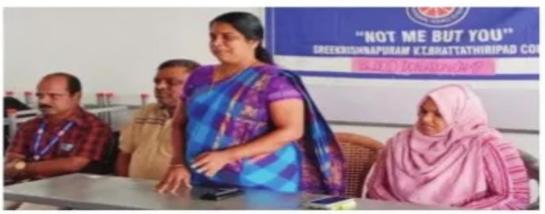

# രക്തദാന ക്യാമ്പ് നടത്തി

രക്തദാന ക്യാമ്പ് ശ്രീകൃഷ്ണപുരം പഞ്ചായത്ത് പ്രസിഡന്റ് സി രാജിക ഉദ്ഘാടനം ചെയ്യുന്നു

#### ശ്രീകൃഷ്ണപുരം

ശ്രീകൃഷ്ണപുരം വി ടി ഭട്ടതിരിപ്പാട് കോളേജ് എൻഎസ്എസ് യു ണിറ്റ്, റെഡ് റിബൺ സെൽ, ശ്രീ കൃഷ്ണപുരം പഞ്ചായത്ത് കുടും ബാരോഗ്യ കേന്ദ്രം, മണ്ണാർക്കാട് ബ്ലഡ് ബാങ്ക് എന്നിവരുടെ സം യുക്താഭിമുഖ്യത്തിൽ രക്തദാന ക്യാമ്പ് നടത്തി. പഞ്ചായത്ത് പ്രസിഡന്റ് സി രാജിക ഉദ്ഘാട നം ചെയ്യു. പ്രിൻസിപ്പൽ ഇൻ ചാർജ് പ്രൊഫ. പി ഹരിദാസ് അധ്യക്ഷനായി.

ബ്ലഡ് ബാങ്ക് മെഡിക്കൽ ഓഫീസർ ഡോ. ബുസ്താന, ജെഎച്ച്ഐ വി എസ് രാമദാസ്, എൻഎസ്എസ് യൂണിറ്റ് പ്രോ ഗ്രാം ഓഫീസർമാരായ ഐ എൻ ശുഭ, ഡോ. ജി എസ് അര വിന്ദ്, റെഡ് റിബൺ സെൽ ചാ ർജ് ഓഫീസർ എൻ സത്യഭാമ എന്നിവർ സംസാരിച്ചു.