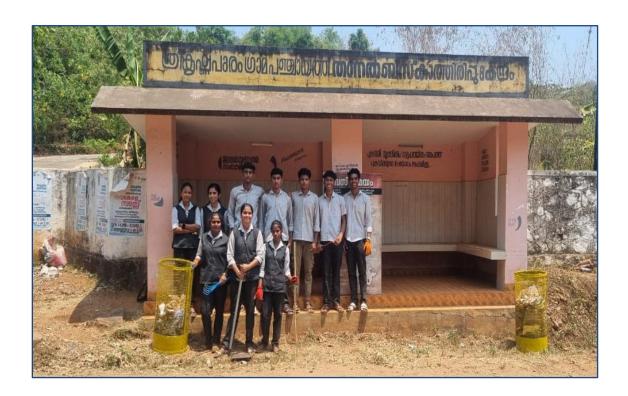

# Report on Sneharamam-Garden Makeover Near College Bus Stop

| Programme Details in a Nutshell    |                                                                                                                                           |  |
|------------------------------------|-------------------------------------------------------------------------------------------------------------------------------------------|--|
| Name of the Event                  | Sneharamam-Garden Makeover Near College Bus Stop                                                                                          |  |
| Nature of the Event                | Extension Activity                                                                                                                        |  |
| Objectives                         | To beautify the college bus stop and premises as part of Sneharamam project                                                               |  |
| Date and Time                      | March 3                                                                                                                                   |  |
| Duration                           | 1 Day                                                                                                                                     |  |
| Beneficiaries                      | The public benefitted from a significantly improved and aesthetically pleasing bus stop area and removal of overgrown bushes and garbage. |  |
| Venue or Platform                  | Bus stop near college                                                                                                                     |  |
| Organizing dept./ Cell             | Sreekrishnapuram Grama Panchayat and NSS units                                                                                            |  |
| Coordinator                        | Subha I N &Dr. G S Aravind                                                                                                                |  |
| Associating Agency                 | Sreekrishnapuram Grama Panchayat                                                                                                          |  |
| Outcome / Benefit of the Programme | Cleared overgrown bushes and garbage, resulting in a significant facelift for the bus stop and surrounding area.                          |  |

As part of the Sneharamam initiative by the Panchayat, the NSS volunteers of VTB College undertook a significant cleanup operation at the local bus stop waiting shelter and its surroundings. The area, previously marred by overgrown thorny plants and littered with beer bottles and plastic waste discarded by anti-social elements, was in dire need of attention.

The NSS volunteers, equipped with cleaning tools and a strong sense of community service, meticulously cleared the thorny vegetation and removed the scattered debris. Their efforts transformed the once-neglected area into a clean and welcoming space for commuters.

To ensure the area remained tidy, the volunteers installed two metal waste boxes, encouraging proper disposal of waste in the future. This proactive measure aims to maintain the cleanliness of the bus stop and discourage littering.