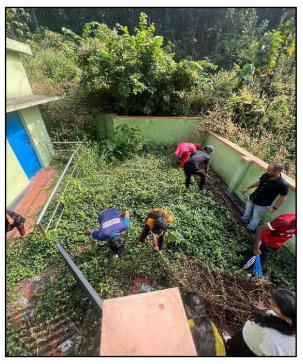

# Report on Sneharamam-Garden Makeover Near College Bus Stop

| Programme Details in a Nutshell    |                                                                                                                                           |  |
|------------------------------------|-------------------------------------------------------------------------------------------------------------------------------------------|--|
| Name of the Event                  | Sneharamam-Garden Makeover Near College Bus Stop                                                                                          |  |
| Nature of the Event                | Extension Activity                                                                                                                        |  |
| Objectives                         | To beautify the college bus stop and premises as part of Sneharamam project                                                               |  |
| Date and Time                      | March 3                                                                                                                                   |  |
| Duration                           | 1 Day                                                                                                                                     |  |
| Beneficiaries                      | The public benefitted from a significantly improved and aesthetically pleasing bus stop area and removal of overgrown bushes and garbage. |  |
| Venue or Platform                  | Bus stop near college                                                                                                                     |  |
| Organizing dept./ Cell             | Sreekrishnapuram Grama Panchayat and NSS units                                                                                            |  |
| Coordinator                        | Subha I N &Dr. G S Aravind                                                                                                                |  |
| Associating Agency                 | Sreekrishnapuram Grama Panchayat                                                                                                          |  |
| Outcome / Benefit of the Programme | Cleared overgrown bushes and garbage, resulting in a significant facelift for the bus stop and surrounding area.                          |  |

As part of the Sneharamam initiative by the Panchayat, the NSS volunteers of VTB College undertook a significant cleanup operation at the local bus stop waiting shelter and its surroundings. The area, previously marred by overgrown thorny plants and littered with beer bottles and plastic waste discarded by anti-social elements, was in dire need of attention.

The NSS volunteers, equipped with cleaning tools and a strong sense of community service, meticulously cleared the thorny vegetation and removed the scattered debris. Their efforts transformed the once-neglected area into a clean and welcoming space for commuters.