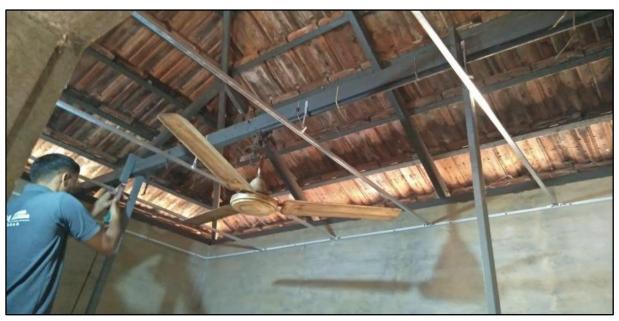

### Report on Palliative Care to KANIV Palliative patients

| Programme Details in a Nutshell       |                                                                                                                                 |  |
|---------------------------------------|---------------------------------------------------------------------------------------------------------------------------------|--|
| Name of the Event                     | Palliative Care to KANIV Palliative patients                                                                                    |  |
| Nature of the Event                   | Extension Activity                                                                                                              |  |
| Objectives                            | To instil the importance of palliative care into the young college level students                                               |  |
| Date and Time                         | March 25                                                                                                                        |  |
| Duration                              | Full Day                                                                                                                        |  |
| Beneficiaries                         | Appu (A palliative care patient)                                                                                                |  |
| Venue or Platform                     | Residence of Appu                                                                                                               |  |
| Organizing dept./ Cell                | NSS                                                                                                                             |  |
| Coordinator                           | Subha I N &Dr. G S Aravind                                                                                                      |  |
| Associating Agency                    | Kaniv Pallaitive Clinic                                                                                                         |  |
| Outcome / Benefit<br>of the Programme | Provided relief from the scorching summer heat by building a false ceiling in Appu's room, improving his comfort and wellbeing. |  |

Appu, a palliative care patient since a tragic accident in 2020, remains confined to his bed, unable to leave his room. The sweltering March heat only intensifies his discomfort, making his already challenging situation nearly unbearable. Recognizing Appu's dire need for relief, the compassionate NSS volunteers of VTB College embarked on a mission to improve his living conditions.

In a heartwarming and dedicated effort, the NSS volunteers initiated a series of fundraising activities to address Appu's plight. Understanding the impact of the oppressive heat on Appu's well-being, they aimed to secure funds to construct a false ceiling in his room. This construction was intended to reduce the heat, creating a cooler and more comfortable environment for Appu.

The fundraising campaign saw an outpouring of support from the community, with donations coming in from various sources. The collective effort of the NSS volunteers and the generous contributions from donors enabled them to quickly gather the necessary funds. The construction of the false ceiling was undertaken promptly, reflecting the volunteers' commitment to alleviating Appu's suffering.

This initiative by the NSS volunteers not only provided immediate physical relief for Appu but also demonstrated the profound impact of community support and compassion. The false ceiling significantly mitigated the oppressive heat, enhancing Appu's comfort and improving his quality of life. The volunteers' dedication and empathy brought much-needed respite to Appu, underscoring the importance of kindness and solidarity in the face of adversity.