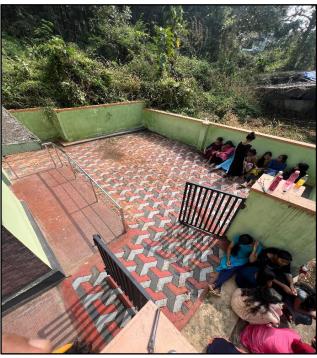

# Report on Sneharamam-Garden Makeover Near College Bus Stop

| Programme Details in a Nutshell    |                                                                                                                                           |  |
|------------------------------------|-------------------------------------------------------------------------------------------------------------------------------------------|--|
| Name of the Event                  | Sneharamam-Garden Makeover Near College Bus Stop                                                                                          |  |
| Nature of the Event                | Extension Activity                                                                                                                        |  |
| Objectives                         | To beautify the college bus stop and premises as part of Sneharamam project                                                               |  |
| Date and Time                      | March 3                                                                                                                                   |  |
| Duration                           | 1 Day                                                                                                                                     |  |
| Beneficiaries                      | The public benefitted from a significantly improved and aesthetically pleasing bus stop area and removal of overgrown bushes and garbage. |  |
| Venue or Platform                  | Bus stop near college                                                                                                                     |  |
| Organizing dept./ Cell             | Sreekrishnapuram Grama Panchayat and NSS units                                                                                            |  |
| Coordinator                        | Subha I N &Dr. G S Aravind                                                                                                                |  |
| Associating Agency                 | Sreekrishnapuram Grama Panchayat                                                                                                          |  |
| Outcome / Benefit of the Programme | Cleared overgrown bushes and garbage, resulting in a significant facelift for the bus stop and surrounding area.                          |  |

As part of the Sneharamam initiative by the Panchayat, the NSS volunteers of VTB College undertook a significant cleanup operation at the local bus stop waiting shelter and its surroundings. The area, previously marred by overgrown thorny plants and littered with beer bottles and plastic waste discarded by anti-social elements, was in dire need of attention.

The NSS volunteers, equipped with cleaning tools and a strong sense of community service, meticulously cleared the thorny vegetation and removed the scattered debris. Their efforts transformed the once-neglected area into a clean and welcoming space for commuters.

To ensure the area remained tidy, the volunteers installed two metal waste boxes, encouraging proper disposal of waste in the future. This proactive measure aims to maintain the cleanliness of the bus stop and discourage littering.