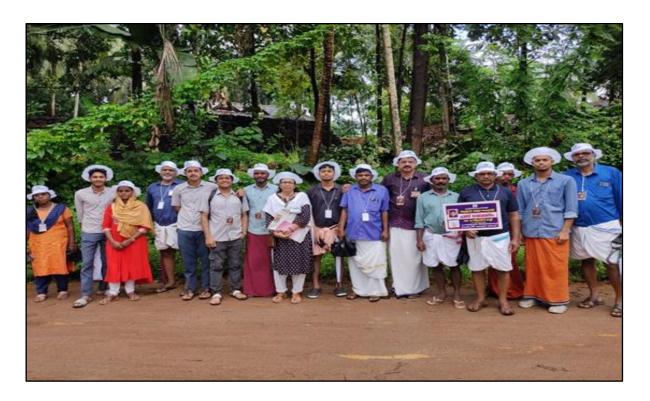

# Report on Karunya Viplavam: Revolution through Kindness

| Programme Details in a Nutshell       |                                                                                                                                 |  |
|---------------------------------------|---------------------------------------------------------------------------------------------------------------------------------|--|
| Name of the Event                     | Karunya Viplavam: Revolution through Kindness                                                                                   |  |
| Nature of the Event                   | Extension Activity                                                                                                              |  |
| Objectives                            | To raise money for the treatment of many ailing patients under the care of Daya Charitable Trust                                |  |
| Date and Time                         | October 1                                                                                                                       |  |
| Duration                              | 1 day                                                                                                                           |  |
| Beneficiaries                         | Patients registered with Daya Charitable Society                                                                                |  |
| Organizing dept./ Cell                | NSS and Daya Charitable Society                                                                                                 |  |
| Coordinator                           | Subha I N &Dr. G S Aravind                                                                                                      |  |
| <b>Associating Agency</b>             | NSS                                                                                                                             |  |
| Outcome / Benefit<br>of the Programme | The fundraising programme was a huge success, and the collected amount (Rs, 25,000) was handed over to Daya Charitable Society. |  |

As part of Karunya Viplavam Day, a heartfelt fundraising event was organized by Daya Charitable Trust in collaboration with the NSS units of Sreekrishnapuram V T Bhattathiripad College. The primary objective was to raise funds for the treatment of ailing patients in the Palakkad District. The event, marked by its spirit of compassion and community involvement, aimed to embody the theme of "a revolution through kindness." Various activities and initiatives were undertaken to encourage donations and raise awareness about the pressing healthcare needs within the district. The participation of students, faculty, and community members highlighted the collective effort to make a tangible difference in the lives of those suffering from health issues. Through speeches, cultural programs, and interactive sessions, the event successfully conveyed the message of empathy and solidarity. The funds raised will go a long way in providing much-needed medical assistance to the underprivileged, exemplifying the power of kindness in bringing about positive change. This initiative not only addressed immediate healthcare needs but also fostered a sense of unity and responsibility among the participants.