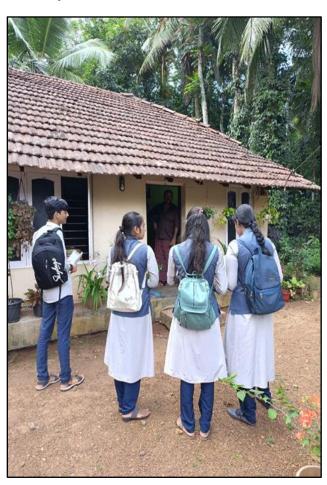

### Report on Palliative Care to KANIV Palliative patients

| Programme Details in a Nutshell       |                                                                                                                                 |  |
|---------------------------------------|---------------------------------------------------------------------------------------------------------------------------------|--|
| Name of the Event                     | Palliative Care to KANIV Palliative patients                                                                                    |  |
| Nature of the Event                   | Extension Activity                                                                                                              |  |
| Objectives                            | To instil the importance of palliative care into the young college level students                                               |  |
| Date and Time                         | March 25                                                                                                                        |  |
| Duration                              | Full Day                                                                                                                        |  |
| Beneficiaries                         | Appu (A palliative care patient)                                                                                                |  |
| Venue or Platform                     | Residence of Appu                                                                                                               |  |
| Organizing dept./ Cell                | NSS                                                                                                                             |  |
| Coordinator                           | Subha I N &Dr. G S Aravind                                                                                                      |  |
| Associating Agency                    | Kaniv Pallaitive Clinic                                                                                                         |  |
| Outcome / Benefit<br>of the Programme | Provided relief from the scorching summer heat by building a false ceiling in Appu's room, improving his comfort and wellbeing. |  |

Appu, a palliative care patient since a tragic accident in 2020, remains confined to his bed, unable to leave his room. The sweltering March heat only intensifies his discomfort, making his already challenging situation nearly unbearable. Recognizing Appu's dire need for relief, the compassionate NSS volunteers of VTB College embarked on a mission to improve his living conditions.

In a heartwarming and dedicated effort, the NSS volunteers initiated a series of fundraising activities to address Appu's plight. Understanding the impact of the oppressive heat on Appu's well-being, they aimed to secure funds to construct a false ceiling in his room. This construction was intended to reduce the heat, creating a cooler and more comfortable environment for Appu.