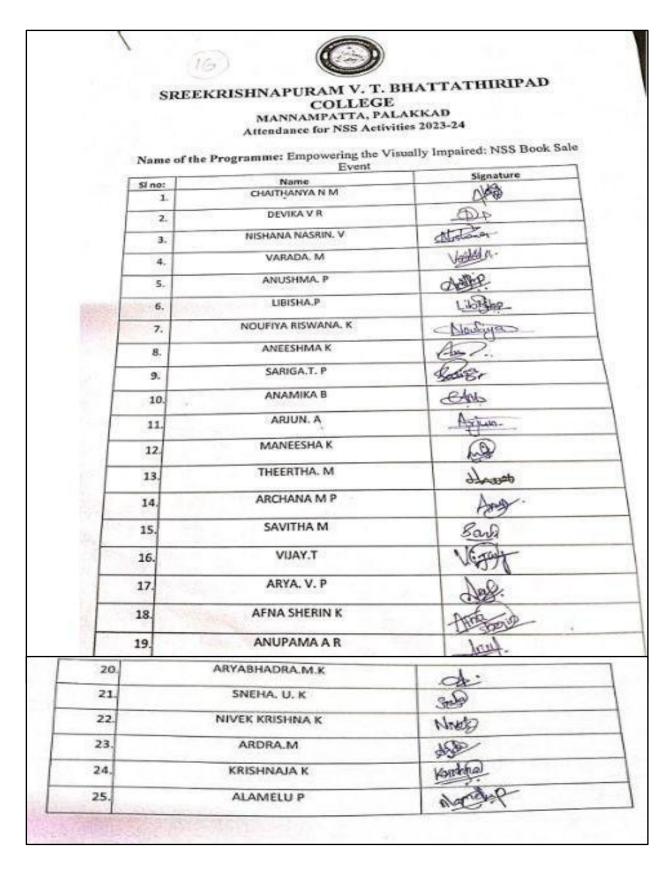

Report on Empowering the Visually Impaired: NSS Book Sale

| Programme Details in a Nutshell    |                                                                                                                                       |  |
|------------------------------------|---------------------------------------------------------------------------------------------------------------------------------------|--|
| Name of the Event                  | Empowering the Visually Impaired: NSS Book Sale Event                                                                                 |  |
| Nature of the Event                | Extension Activity                                                                                                                    |  |
| Objectives                         | To give financial aid to the Blind Society, Kadampazhipuram by selling notebooks made by them.                                        |  |
| Resource person                    | NA                                                                                                                                    |  |
| Date and Time                      | June 18                                                                                                                               |  |
| Duration                           | Full day                                                                                                                              |  |
| Beneficiaries                      | Blind Society, Kadampazhipuram                                                                                                        |  |
| Venue or Platform                  | Sreekrishnapuram V T Bhattathiripad College                                                                                           |  |
| Organizing dept./ Cell             | National Service Scheme                                                                                                               |  |
| Coordinator                        | Subha I N &Dr. G S Aravind                                                                                                            |  |
| <b>Associating Agency</b>          | Kaniv palliative unit, Kadampazhipuram                                                                                                |  |
| Outcome / Benefit of the Programme | Students became aware of the social need in working for the benefit of visually impaired people and towards their sustainable growth. |  |

The National Service Scheme (NSS) organized a meaningful book sale event in collaboration with Kaniv Palliative Clinic, featuring notebooks created by members of the Blind Society. This initiative aimed to empower and support the visually impaired community by providing them with a platform to showcase and sell their handcrafted notebooks. The event was designed not only to highlight the skills and creativity of individuals from the Blind Society but also to raise crucial funds for their ongoing support and operations. The sale was a significant success, contributing to the smooth functioning of the Blind Society in Kadampazhipuram. By facilitating this opportunity, NSS underscored its commitment to inclusivity and community support, fostering greater awareness and providing valuable financial resources to enhance the lives of the visually impaired. The initiative exemplified the power of collaborative efforts in promoting social responsibility and empowering marginalized communities.