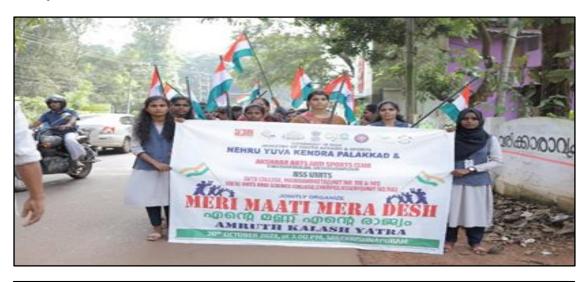

# SREEKRISHNAPURAM V.T. BHATTATHIRIPAD COLLEGE Aided and Affiliated to University of Calicut, NAAC Accredited with B+ Grade

Phone (Office): 0466-2268285 | Email: principalvtbcollege@gmail.com

| 13 | Awareness Programme on Kitchen<br>Garden -Publicize Edible Garden in<br>Karakkurissi Panchayath | National Service Scheme                                                             | 39 |
|----|-------------------------------------------------------------------------------------------------|-------------------------------------------------------------------------------------|----|
| 14 | Green Messages Transforming<br>Walls,Inspiring Change                                           | National Service Scheme                                                             | 43 |
| 15 | Meri Maati Meri Desh                                                                            | National Service Scheme                                                             | 47 |
| 16 | Quiz and Essay writing competition to Students of Vellinezhi HSS                                | National Service Scheme                                                             | 50 |
| 17 | SANJIVANI-Class on Introduction<br>to Medicinal Plants to students of<br>Vellinezhi HSS         | National Service Scheme,<br>Department of Sanskrit, SVTB<br>College &Vellinezhi HSS | 53 |
| 18 | Walk with Dignity-Donation of a<br>Mobility Aid to Kaniv Palliative<br>Care                     | National Service Scheme & Department of Economics                                   | 56 |
| 19 | Soft Wave 2023-Software Launch<br>Event                                                         | National Service Scheme & Department of Computer Science                            | 58 |