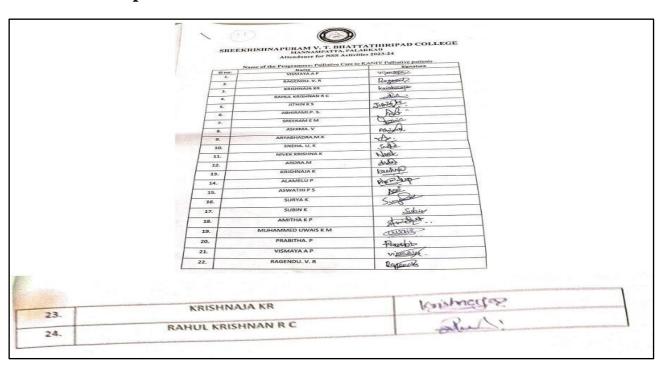

### Report on Palliative Care to KANIV Palliative patients

| Programme Details in a Nutshell       |                                                                                                                                 |  |
|---------------------------------------|---------------------------------------------------------------------------------------------------------------------------------|--|
| Name of the Event                     | Palliative Care to KANIV Palliative patients                                                                                    |  |
| Nature of the Event                   | Extension Activity                                                                                                              |  |
| Objectives                            | To instil the importance of palliative care into the young college level students                                               |  |
| Date and Time                         | March 25                                                                                                                        |  |
| Duration                              | Full Day                                                                                                                        |  |
| Beneficiaries                         | Appu (A palliative care patient)                                                                                                |  |
| Venue or Platform                     | Residence of Appu                                                                                                               |  |
| Organizing dept./ Cell                | NSS                                                                                                                             |  |
| Coordinator                           | Subha I N &Dr. G S Aravind                                                                                                      |  |
| Associating Agency                    | Kaniv Pallaitive Clinic                                                                                                         |  |
| Outcome / Benefit<br>of the Programme | Provided relief from the scorching summer heat by building a false ceiling in Appu's room, improving his comfort and wellbeing. |  |