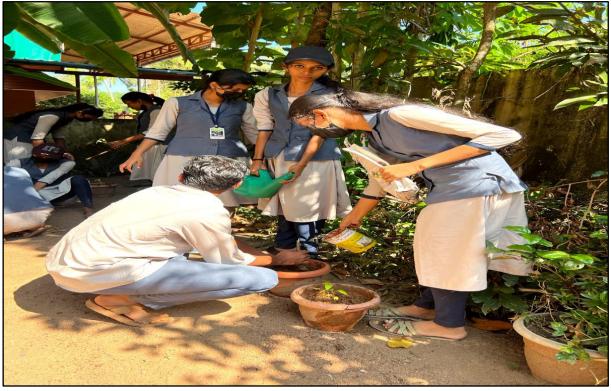

# Report on Sneharamam-Garden Makeover Near College Bus Stop

| Programme Details in a Nutshell    |                                                                                                                                           |  |
|------------------------------------|-------------------------------------------------------------------------------------------------------------------------------------------|--|
| Name of the Event                  | Sneharamam-Garden Makeover Near College Bus Stop                                                                                          |  |
| Nature of the Event                | Extension Activity                                                                                                                        |  |
| Objectives                         | To beautify the college bus stop and premises as part of Sneharamam project                                                               |  |
| Date and Time                      | March 3                                                                                                                                   |  |
| Duration                           | 1 Day                                                                                                                                     |  |
| Beneficiaries                      | The public benefitted from a significantly improved and aesthetically pleasing bus stop area and removal of overgrown bushes and garbage. |  |
| Venue or Platform                  | Bus stop near college                                                                                                                     |  |
| Organizing dept./ Cell             | Sreekrishnapuram Grama Panchayat and NSS units                                                                                            |  |
| Coordinator                        | Subha I N &Dr. G S Aravind                                                                                                                |  |
| Associating Agency                 | Sreekrishnapuram Grama Panchayat                                                                                                          |  |
| Outcome / Benefit of the Programme | Cleared overgrown bushes and garbage, resulting in a significant facelift for the bus stop and surrounding area.                          |  |

As part of the Sneharamam initiative by the Panchayat, the NSS volunteers of VTB College undertook a significant cleanup operation at the local bus stop waiting shelter and its surroundings. The area, previously marred by overgrown thorny plants and littered with beer bottles and plastic waste discarded by anti-social elements, was in dire need of attention.

The NSS volunteers, equipped with cleaning tools and a strong sense of community service, meticulously cleared the thorny vegetation and removed the scattered debris. Their efforts transformed the once-neglected area into a clean and welcoming space for commuters.

To ensure the area remained tidy, the volunteers installed two metal waste boxes, encouraging proper disposal of waste in the future. This proactive measure aims to maintain the cleanliness of the bus stop and discourage littering.