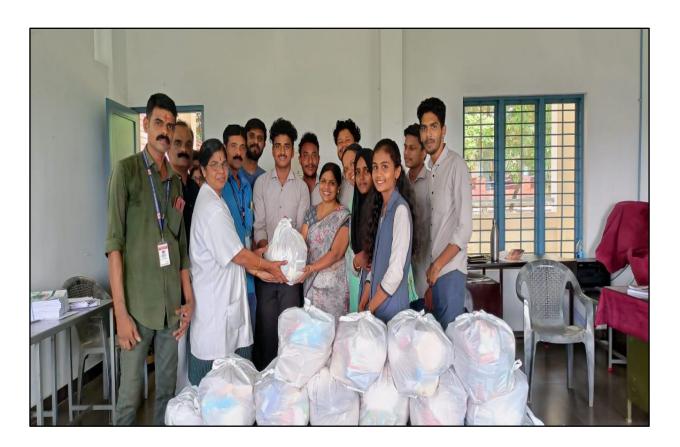

# Report on Onam Kits Distribution for the Less Privileged in Kadampazhipuram Panchayat

| Radampazmpuram ranchayat           |                                                                                                                                                          |  |  |
|------------------------------------|----------------------------------------------------------------------------------------------------------------------------------------------------------|--|--|
|                                    | Programme Details in a Nutshell                                                                                                                          |  |  |
| Name of the Event                  | Onam Kits Distribution for the Less Privileged in Kadampazhipuram Panchayat                                                                              |  |  |
| Nature of the Event                | Extension Activity                                                                                                                                       |  |  |
| Objectives                         | To distribute Onam kits with essential items to support under privileged people                                                                          |  |  |
| Date and Time                      | August 30                                                                                                                                                |  |  |
| Duration                           | Half Day                                                                                                                                                 |  |  |
| Beneficiaries                      | BPL card owners in Kadampazhipuram Panchayat                                                                                                             |  |  |
| Venue or Platform                  | VTB College, Kadampazhipuram                                                                                                                             |  |  |
| Organizing dept./ Cell             | NSS                                                                                                                                                      |  |  |
| Coordinator                        | Subha I N &Dr. G S Aravind                                                                                                                               |  |  |
| Outcome / Benefit of the Programme | Supported 15 underprivileged families by providing essential edible and non-edible items, helping them celebrate the Onam festival with dignity and joy. |  |  |

The NSS units of Sreekrishnapuram V.T. Bhattathiripad College organized a compassionate initiative to distribute Onam kits to support less privileged individuals and families during the festive season. Understanding the significance of Onam and the challenges faced by those in need, the NSS volunteers prepared and distributed kits containing essential items to ensure a dignified celebration for the beneficiaries. The event was executed with meticulous planning and heartfelt dedication, reaching a total of 15 individuals and families. Each kit was thoughtfully assembled to include items that would help make the festive season more enjoyable and less burdensome. The successful distribution not only provided practical support but also brought a sense of community and festive cheer to those who might otherwise have struggled during this special time. This initiative exemplified the NSS's commitment to social responsibility and community service, reinforcing the spirit of giving and solidarity.